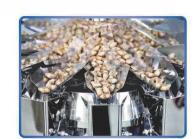

## **Application**

It is suitable for weighing small weight granules such as seeds, tea, coffee beans etc.

## **Mechanical Character**

- 1. 0.3L hopper, low vibrating design, good performance.
- New double parallel linear vibrator contributes to smaller vibration, side-driven actuator makes the reading more accurate and the weighing accuracy higher.
- Use weighing type for material detection to make accurate control of feeding time & material thickness and ensure weighing accuracy.
- 4.V feeder pan especially designed for small target weight to ensure even feeding and weighing accuracy.
- 5. Integral machine frame with middle standing enhances the strength of the machine, making the time for stabilizing hoppers much shorter.
- 6. Arc-shaped machine body with large R treatment improves the stability and appearance.