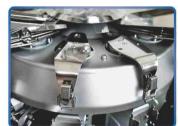

## **Mechanical Character**

- 1. 0.3L hopper, low vibrating design, good performance.
- New double parallel linear vibrator contributes to smaller vibration, side-driven actuator makes the reading more accurate and the weighing accuracy higher.
- Use weighing type for material detection to make accurate control of feeding time & material thickness and ensure weighing accuracy.
- 4.V feeder pan especially designed for small target weight to ensure even feeding and weighing accuracy.
- 5. Integral machine frame with middle standing enhances the strength of the machine, making the time for stabilizing hoppers much shorter.
- 6. Arc-shaped machine body with large R treatment improves the stability and appearance.