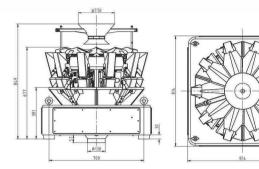

| Technical Specification |                                                    |                              |
|-------------------------|----------------------------------------------------|------------------------------|
| Model                   | FT-A10                                             | FT-A14                       |
| Identify Code           | AS10-1-2                                           | AS14-1-2                     |
| Weighing Range          | 5~60g                                              | 5~60g                        |
| Accuracy                | X(0.5)                                             | X(0.5)                       |
| Max Speed               | 60P/M                                              | 120P/M                       |
| Hopper Volume           | 0.3L                                               |                              |
| Control Panel           | 7" Touch Screen                                    |                              |
| Options                 | Dimple Plate /Timing Hopper/Printer/ Reject Device |                              |
| Driving System          | Step Motor                                         |                              |
| Power Requirement       | 220V/900W/50/60Hz/8A                               | 220V / 1100W / 50/60Hz / 10A |
| Packing Dimension(mm)   | 1190(L)x970(W)x950(H)                              | 1190(L)x970(W)x950(H)        |
| Gross Weight            | 180kg                                              | 220kg                        |