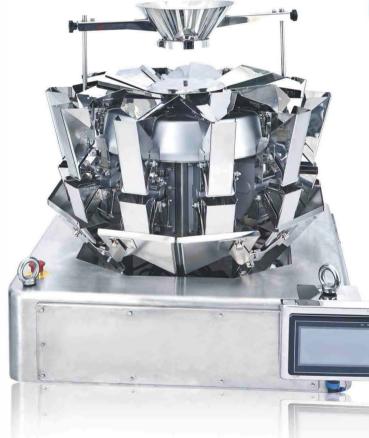

## Super Mini Weigher (Super high precision)

## **Features**

- Adopt high accurate loadcell of famous brand, resolution is improved up to 2 decimal.
- Program recovery function can reduce operation failures and support multi-segment weight calibration.
- 3.No products auto pause function can improve weighing stability and accuracy.
- 4.100 programs capacity can meet various weighing requirements and user-friendly help menu contributes to easy operation.
- 5. Linear amplitude can be adjusted independently.
- 6. Many languages available for global markets.

## **Mechanical Character**

- 1. 0.3L hopper, low vibrating design, good performance.
- New double parallel linear vibrator contributes to smaller vibration, side-driven actuator makes the reading more accurate and the weighing accuracy higher.
- Use weighing type for material detection to make accurate control of feeding time & material thickness and ensure weighing accuracy.
- 4.V feeder pan especially designed for small target weight to ensure even feeding and weighing accuracy.
- 5. Integral machine frame with middle standing enhances the strength of the machine, making the time for stabilizing hoppers much shorter.
- 6. Arc-shaped machine body with large R treatment improves the stability and appearance.