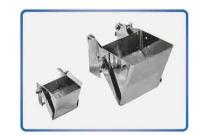

## **Mechanical Character**

- 1. 0.3L hopper, low vibrating design, good performance.
- New double parallel linear vibrator contributes to smaller vibration, side-driven actuator makes the reading more accurate and the weighing accuracy higher.
- Use weighing type for material detection to make accurate control of feeding time & material thickness and ensure weighing accuracy.
- 4.V feeder pan especially designed for small target weight to ensure even feeding and weighing accuracy.
- 5. Integral machine frame with middle standing enhances the strength of the machine, making the time for stabilizing hoppers much shorter.
- 6. Arc-shaped machine body with large R treatment improves the stability and appearance.